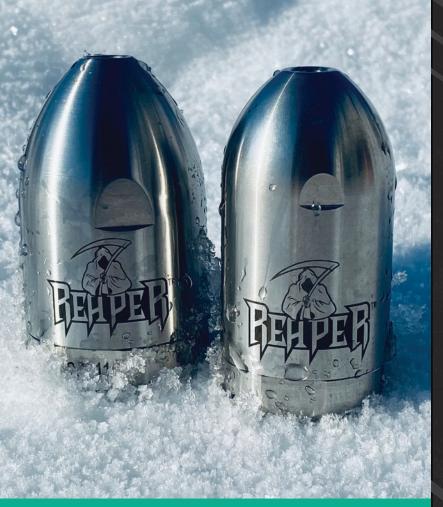

## STOCK YOUR TOOLKIT

The Reaper(s) are designed for different size pipes and different applications. Techniques, all deserve a spot in every sewer jetting toolkit.

## NOZZLES IN THE INDUSTRY

EASILY REBUILD IN THE FIELD! NO VISCOUS FLUID NEEDED

3/4"

TAKE ON ROOTS AND BLOCKAGES, FOG, PARAFFIN WAX, WIPES, AND MORE!

LEARN MORE

**ABOUT THE REAPER** 

BUILT FOR MUNICIPALITIES UTILIZING SMALLER TRUCKS/TRAILER UNITS

#### STAINLESS STEEL HOUSING AND TUNGSTEN CARBIDE WEAR SURFACES

COMMERCIAL AND RESIDENTIAL DRAIN CLEANING

BUILT FOR RESIDENTIAL PIPES

1/4"

BEIPER

**2-4" PIPES** 

3-6" PIPES

DURABILITY THAT OUTLASTS
THE COMPETITION