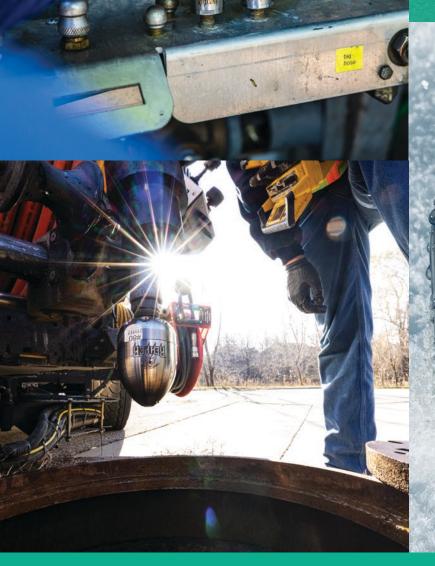

### THE MOST POWERFUL JETTING

CUT THROUGH BLOCKAGES FASTER

## NOZZLES IN THE INDUSTRY

EASILY REBUILD IN THE FIELD! NO VISCOUS FLUID NEEDED

3/4"

TAKE ON ROOTS AND BLOCKAGES, FOG, PARAFFIN WAX, WIPES, AND MORE!

LEARN MORE

**ABOUT THE REAPER** 

BUILT FOR MUNICIPALITIES UTILIZING SMALLER TRUCKS/TRAILER UNITS