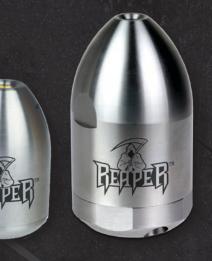

## STOCK YOUR TOOLKIT

The Reaper(s) are designed for different size pipes and different applications. Techniques, all deserve a spot in every sewer jetting toolkit.

## NOZZLES IN THE INDUSTRY

EASILY REBUILD IN THE FIELD! NO VISCOUS FLUID NEEDED

3/4"

TAKE ON ROOTS AND BLOCKAGES, FOG, PARAFFIN WAX, WIPES, AND MORE!

LEARN MORE

**ABOUT THE REAPER** 

BUILT FOR MUNICIPALITIES UTILIZING SMALLER TRUCKS/TRAILER UNITS

4-10" PIPES

6-18" PIPES

MUNICIPAL SEWER PIPES