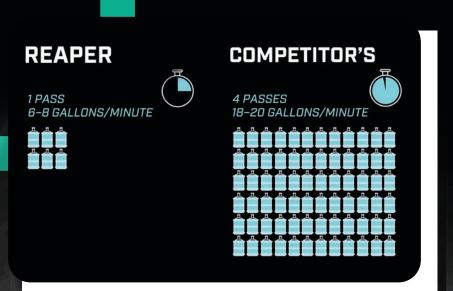

SAVE TIME.

SAVE WATER.

SAVE MONEY.

TESTED AND PROVEN
TO BE THE MOST
TRUSTED SOLUTION.

4-8" PIPES

LESS PASSES NEEDED SAVE 3X MORE WATER