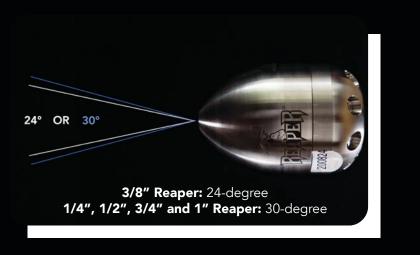

### THE CORE OF OUR NOZZLES

At the core of every
Hydra-Flex nozzle is
flow-straightening technology,
where laminar flow is utilized
to ensure every particle of fluid
flows along one smooth path to
offer more impingement while
using less water.