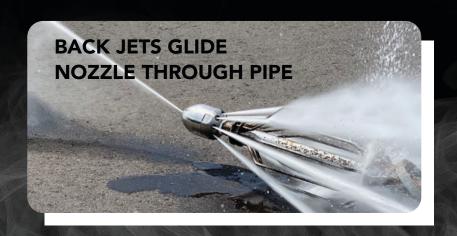

### THE MOST POWERFUL JETTING

CUT THROUGH BLOCKAGES FASTER

### THE CORE OF OUR NOZZLES

At the core of every
Hydra-Flex nozzle is
flow-straightening technology,
where laminar flow is utilized
to ensure every particle of fluid
flows along one smooth path to
offer more impingement while
using less water.