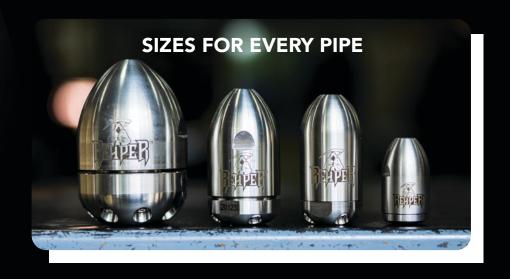

## STOCK YOUR TOOLKIT

The Reaper(s) are designed for different size pipes and different applications. Techniques, all deserve a spot in every sewer jetting toolkit.

## NOZZLES IN THE INDUSTRY

EASILY REBUILD IN THE FIELD! NO VISCOUS FLUID NEEDED

3/4"

TAKE ON ROOTS AND BLOCKAGES, FOG, PARAFFIN WAX, WIPES, AND MORE!

LEARN MORE

**ABOUT THE REAPER** 

BUILT FOR MUNICIPALITIES UTILIZING SMALLER TRUCKS/TRAILER UNITS

4-10" PIPES

6-18" PIPES

MUNICIPAL SEWER PIPES

#### STAINLESS STEEL HOUSING AND TUNGSTEN CARBIDE WEAR SURFACES

COMMERCIAL AND RESIDENTIAL DRAIN CLEANING

BUILT FOR RESIDENTIAL PIPES

1/4"

BEIPER

**2-4" PIPES** 

3-6" PIPES

DURABILITY THAT OUTLASTS
THE COMPETITION

4-8" PIPES

LESS PASSES NEEDED SAVE 3X MORE WATER