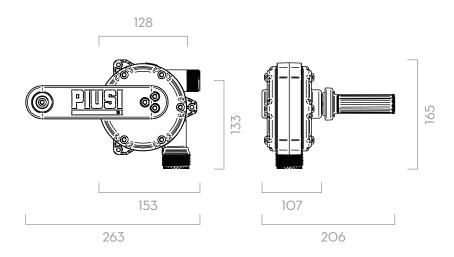

#### **DETAILS**

HIGH QUALITY MATERIALS

**DIMENSIONS** 

### Dimensions expressed in millimeters

| TECHNICAL DATA |                                          |                   |                                 |     |           |         |               |                         |
|----------------|------------------------------------------|-------------------|---------------------------------|-----|-----------|---------|---------------|-------------------------|
| CODE           | DESCRIPTION                              | FLUIDS TYPE       | CAPACITY<br>PER 100 REVOLUTIONS |     | DRUM      | SUCTION | "S" SPOUT     | DELIVERY HOSE<br>LENGHT |
|                |                                          |                   | L                               | USG | CONNECTOR | TUBE    | AND HOSE TAIL | М                       |
| F0033250A      | PIUSI HAND PUMP DIESEL/OIL 2" BSP SPOUT  | 0                 | 38                              | 10  | 2" BSP    | YES     | YES           | -                       |
| F00332W00      | PIUSI HAND PUMP WINDSCREEN & ANTI-FREEZE | <b>W</b> 🛆        | 38                              | 10  | 2" BSP    | YES     | -             | 3M                      |
| FOO33252A      | PIUSI HAND PUMP DIESEL/OIL 2"BSP HOSE    | <b>O D</b>        | 38                              | 10  | 2" BSP    | YES     | YES           | 2,5M                    |
| F003325B0      | PIUSI HAND PUMP IBC DIESEL/OIL           | <u>o</u> <b>o</b> | 38                              | 10  | 2"BSP AF2 | YES     | -             | 3M                      |