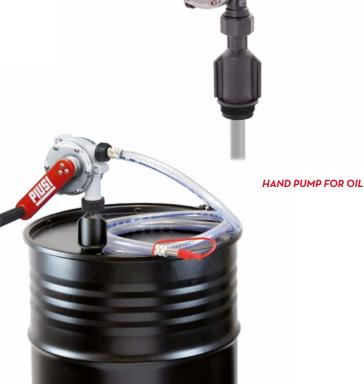

# PIUSI HAND PUMP

The PIUSI HAND PUMP is a rotary vane pump suitable for transferring low viscosity oils and diesel. Entirely designed, manufactured and certified in Italy this sturdy pump guarantees a professional performance. PIUSI HAND PUMP is also available in the version to dispense Windscreen and Anti-Freeze liquids.

#### IN THE BOX

- PIUSI HAND PUMP
- SPOUT
- SUCTION PIPE
- DRUM CONNECTOR
- INSTRUCTION MANUAL