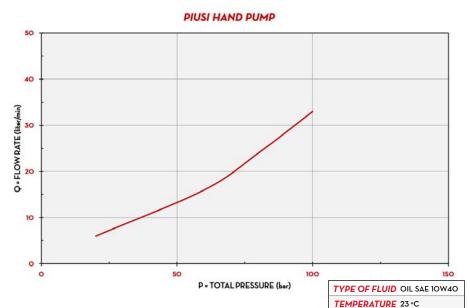

## PERFORMANCE

UP TO

38

L/100 REVOLUTIONS
FLOW RATE

AVAILABLE WITH

|                                        |       | The state of the s |
|----------------------------------------|-------|--------------------------------------------------------------------------------------------------------------------------------------------------------------------------------------------------------------------------------------------------------------------------------------------------------------------------------------------------------------------------------------------------------------------------------------------------------------------------------------------------------------------------------------------------------------------------------------------------------------------------------------------------------------------------------------------------------------------------------------------------------------------------------------------------------------------------------------------------------------------------------------------------------------------------------------------------------------------------------------------------------------------------------------------------------------------------------------------------------------------------------------------------------------------------------------------------------------------------------------------------------------------------------------------------------------------------------------------------------------------------------------------------------------------------------------------------------------------------------------------------------------------------------------------------------------------------------------------------------------------------------------------------------------------------------------------------------------------------------------------------------------------------------------------------------------------------------------------------------------------------------------------------------------------------------------------------------------------------------------------------------------------------------------------------------------------------------------------------------------------------------|
|                                        |       |                                                                                                                                                                                                                                                                                                                                                                                                                                                                                                                                                                                                                                                                                                                                                                                                                                                                                                                                                                                                                                                                                                                                                                                                                                                                                                                                                                                                                                                                                                                                                                                                                                                                                                                                                                                                                                                                                                                                                                                                                                                                                                                                |
|                                        | Puepe | 22                                                                                                                                                                                                                                                                                                                                                                                                                                                                                                                                                                                                                                                                                                                                                                                                                                                                                                                                                                                                                                                                                                                                                                                                                                                                                                                                                                                                                                                                                                                                                                                                                                                                                                                                                                                                                                                                                                                                                                                                                                                                                                                             |
| ************************************** |       | Q,                                                                                                                                                                                                                                                                                                                                                                                                                                                                                                                                                                                                                                                                                                                                                                                                                                                                                                                                                                                                                                                                                                                                                                                                                                                                                                                                                                                                                                                                                                                                                                                                                                                                                                                                                                                                                                                                                                                                                                                                                                                                                                                             |
|                                        |       |                                                                                                                                                                                                                                                                                                                                                                                                                                                                                                                                                                                                                                                                                                                                                                                                                                                                                                                                                                                                                                                                                                                                                                                                                                                                                                                                                                                                                                                                                                                                                                                                                                                                                                                                                                                                                                                                                                                                                                                                                                                                                                                                |
|                                        |       |                                                                                                                                                                                                                                                                                                                                                                                                                                                                                                                                                                                                                                                                                                                                                                                                                                                                                                                                                                                                                                                                                                                                                                                                                                                                                                                                                                                                                                                                                                                                                                                                                                                                                                                                                                                                                                                                                                                                                                                                                                                                                                                                |