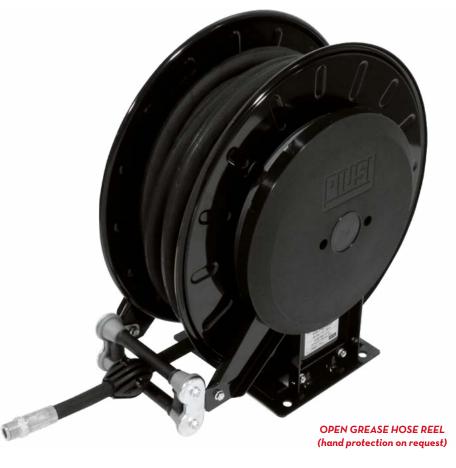

# **GREASE HOSE REEL**

## **FEATURES**

- · HEAVY DUTY SPRING
- HAND PROTECTION (ON REQ.)
- WIDE RANGE OF PRODUCTS
- LONG LASTING
- · STEEL HUB
- · HIGH PRESSURE

The PIUSI GREASE HOSE REEL is an automatic open hose reel specific for grease. Manufactured accordingly to the most demanding requirements, it is suitable for all grease heavy duty applications.

MERCHANDISE

• GREASE HOSE REEL

· WALL MOUNT BRACKET

· INSTRUCTION MANUAL

IN THE BOX