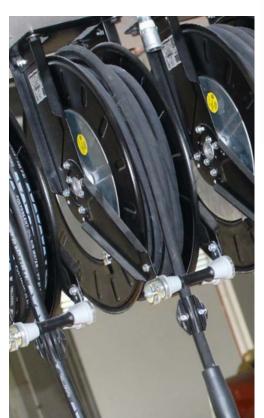

# **GREASE HOSE REEL**

## **FEATURES**

- · HEAVY DUTY SPRING
- HAND PROTECTION (ON REQ.)
- WIDE RANGE OF PRODUCTS
- LONG LASTING
- · STEEL HUB
- · HIGH PRESSURE

The PIUSI GREASE HOSE REEL is an automatic open hose reel specific for grease. Manufactured accordingly to the most demanding requirements, it is suitable for all grease heavy duty applications.