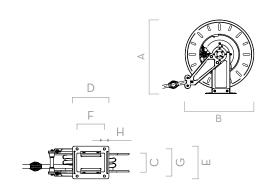

#### **DIMENSIONS**

| MODEL | OPEN HOSE<br>REEL SMALL |  |  |  |
|-------|-------------------------|--|--|--|
| Α     | 475                     |  |  |  |
| В     | 460                     |  |  |  |
| С     | 102                     |  |  |  |
| D     | 150                     |  |  |  |
| E     | 196                     |  |  |  |
| F     | 150                     |  |  |  |
| G     | 150                     |  |  |  |
| Ш     | 12                      |  |  |  |

Dimensions expressed in millimeters