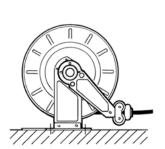

# **GREASE HOSE REEL**

## **FEATURES**

- · HEAVY DUTY SPRING
- HAND PROTECTION (ON REQ.)
- WIDE RANGE OF PRODUCTS
- LONG LASTING
- · STEEL HUB
- · HIGH PRESSURE

The PIUSI GREASE HOSE REEL is an automatic open hose reel specific for grease. Manufactured accordingly to the most demanding requirements, it is suitable for all grease heavy duty applications.