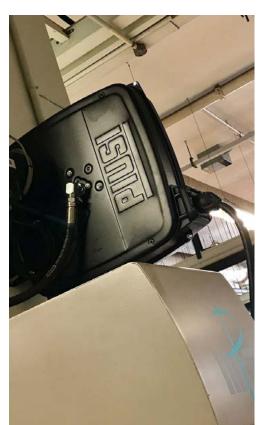

# **FEATURES**

- STURDY METALLIC STRUCTURE
- ANTI-FREEZE VERSION
- BENDING PROTECTION

The PIUSI AIR/WATER HOSE REEL is an automatic closed hose reel for air/water. It comes with a sturdy metallic cabinet that ensures any possible corruption of the inner components. It is ready to be fitted on the wall or into an open cabinet.

#### INSTALLATION

Different ways to install PIUSI's hose reels: they can be easily placed wherever you need them without any problem about functionality and safety. PIUSI's products are without a doubt designed to support your work in any condition.