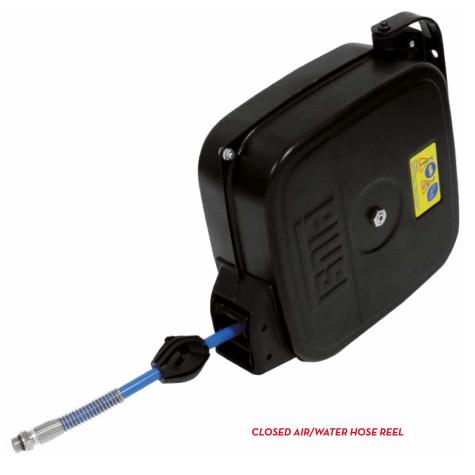

# AIR/WATER HOSE REEL

# **FEATURES**

- STURDY METALLIC STRUCTURE
- ANTI-FREEZE VERSION
- BENDING PROTECTION

The PIUSI AIR/WATER HOSE REEL is an automatic closed hose reel for air/water. It comes with a sturdy metallic cabinet that ensures any possible corruption of the inner components. It is ready to be fitted on the wall or into an open cabinet.

# PERFORMANCE

20 BAR
OPERATING PRESSURE

**12/15M**HOSE LENGTH

| PACKAGING    |        |      |             |                        |         |   |    |  |  |  |  |
|--------------|--------|------|-------------|------------------------|---------|---|----|--|--|--|--|
| CODE         | WEIGHT |      |             | N.BOXES/<br>EUROPALLET |         |   |    |  |  |  |  |
|              | KG LBS |      | ММ          | PCS/PALLET             | PCS/BOX | × | -  |  |  |  |  |
| WITH HOSE    |        |      |             |                        |         |   |    |  |  |  |  |
| HC20121400A  | 6      | 13,2 | 380X180X270 | 15X7,1X10,6            |         | 1 | 20 |  |  |  |  |
| HC201511200A | 6      | 13,2 | 380X180X270 | 15X7,1X10,6            |         | 1 | 20 |  |  |  |  |