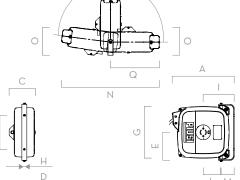

# **DIMENSIONS**

| MODEL | CLOSE<br>HOSE REEL | MODEL | CLOSE<br>HOSE REEL |
|-------|--------------------|-------|--------------------|
| Α     | 374                | L     | 108                |
| В     | 337                | М     | 79                 |
| С     | 160                | N     | 590                |
| D     | 30                 | 0     | 171                |
| E     | 168.5              | P     | 168                |
| F     | 205                | Q     | 295                |
| G     | 312                | -     | -                  |
| н     | 10.5               | -     | -                  |
|       | 107                |       |                    |

8.3

Measures expressed in millimeters