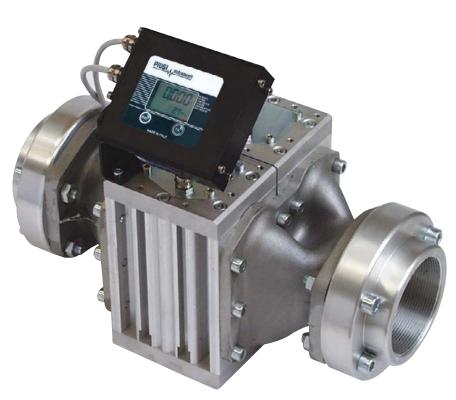

# **FEATURES**

- STURDY STRUCTURE
- HEAVY DUTY CONDITIONS
- HIGH FLOW RATE APPLICATIONS
- · READY TO INSTALL

Among the electronic flow meters Made in Italy by PIUSI, the K900 is the oval gear measuring equipment suitable for controlling the non commercial dispensing of low, medium and high viscosity fluids compatible with its construction materials. This meter is equipped with an in-built suction filter, 3" inlet/outlet and free contact signal pulser.

## MATERIALS

- BODY: ALUMINIUM
- GEARS: TECHNOPOLYMER

Dimensions expressed in millimeters

| TECHNICAL DATA |             |            |           |            |        |     |          |     |                          |        |         |        |
|----------------|-------------|------------|-----------|------------|--------|-----|----------|-----|--------------------------|--------|---------|--------|
| CODE           |             | FLUIDS     | FLOW RATE |            | PULSER |     | PRESSURE |     | BATTERY                  |        | INLET / | INLET  |
|                |             | TYPE       | L/MIN     | GPM        | P/L    | GPM | BAR      | PSI | N°2 X 1,5V<br>(INCLUDED) | FLANGE | OUTLET  | FILTER |
| METER          |             |            |           |            |        |     |          |     |                          |        |         |        |
| F0049900B      | К900        | B D        | 50 - 500  | 13,2 - 132 | -      | -   | 20       | 284 | YES                      | YES    | 3" BSP  | YES    |
| PULSER         |             |            |           |            |        |     |          |     |                          |        |         |        |
| F0049902B      | K900 PULSER | B <b>D</b> | 50 - 500  | 13,2 - 132 | 10     | 38  | 20       | 284 | YES                      | YES    | 3" BSP  | YES    |