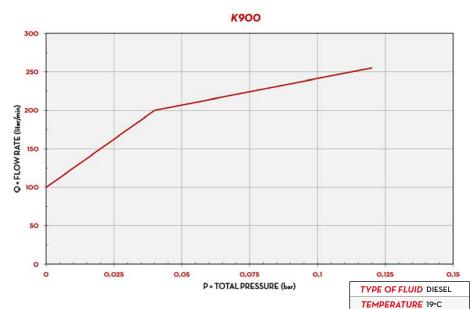

| FLOW RATE |

±0,5%

20 BAR
MAX
OPERATING PRESSURE

O,2%





K900

NOZZLES

| PACKAGING |    |      |             |               |         |  |  |  |  |  |
|-----------|----|------|-------------|---------------|---------|--|--|--|--|--|
| CODE      | WE | IGHT | PACKAGING   |               |         |  |  |  |  |  |
|           | KG | LBS  | ММ          | INCH          | PCS/BOX |  |  |  |  |  |
| METER     | •  |      |             |               |         |  |  |  |  |  |
| F0049900B | 12 | 26,5 | 400X290X200 | 15,7X11,4X7,9 | 1       |  |  |  |  |  |
| PULSER    |    |      |             |               |         |  |  |  |  |  |
| F0049902B | 12 | 26,5 | 400X290X200 | 15,7X11,4X7,9 | 1       |  |  |  |  |  |





































WATER



### CHART

**DIMENSIONS** 



### IN THE BOX

- K900 METER
- INSTRUCTION MANUAL

### **DETAILS**









## MATERIALS

- BODY: ALUMINIUM
- GEARS: TECHNOPOLYMER





Dimensions expressed in millimeters

| TECHNICAL DATA |             |            |           |            |        |     |          |     |                          |        |         |        |
|----------------|-------------|------------|-----------|------------|--------|-----|----------|-----|--------------------------|--------|---------|--------|
| CODE           |             | FLUIDS     | FLOW RATE |            | PULSER |     | PRESSURE |     | BATTERY                  |        | INLET / | INLET  |
|                |             | TYPE       | L/MIN     | GPM        | P/L    | GPM | BAR      | PSI | N°2 X 1,5V<br>(INCLUDED) | FLANGE | OUTLET  | FI