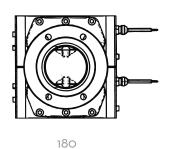

|  |  |  |  |  |
|-----------|----|------|-------------|---------------|---------|--|--|--|--|--|
| CODE      | WE | IGHT | PACKAGING   |               |         |  |  |  |  |  |
|           | KG | LBS  | ММ          | INCH          | PCS/BOX |  |  |  |  |  |
| METER     | •  |      |             |               |         |  |  |  |  |  |
| F0049900B | 12 | 26,5 | 400X290X200 | 15,7X11,4X7,9 | 1       |  |  |  |  |  |
| PULSER    |    |      |             |               |         |  |  |  |  |  |
| F0049902B | 12 | 26,5 | 400X290X200 | 15,7X11,4X7,9 | 1       |  |  |  |  |  |





































WATER



### CHART

**DIMENSIONS** 



### IN THE BOX

- K900 METER
- INSTRUCTION MANUAL

### **DETAILS**









## MATERIALS

- BODY: ALUMINIUM
- GEARS: TECHNOPOLYMER





Dimensions expressed in millimeters

| TECHNICAL DATA |             |            |           |            |        |     |          |     |                          |        |         |        |
|----------------|-------------|------------|-----------|------------|--------|-----|----------|-----|--------------------------|--------|---------|--------|
| CODE           |             | FLUIDS     | FLOW RATE |            | PULSER |     | PRESSURE |     | BATTERY                  |        | INLET / | INLET  |
|                |             | TYPE       | L/MIN     | GPM        | P/L    | GPM | BAR      | PSI | N°2 X 1,5V<br>(INCLUDED) | FLANGE | OUTLET  | FILTER |
| METER          |             |            |           |            |        |     |          |     |                          |