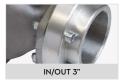

# **FEATURES**

- STURDY STRUCTURE
- HEAVY DUTY CONDITIONS
- HIGH FLOW RATE APPLICATIONS
- · READY TO INSTALL

Among the electronic flow meters Made in Italy by PIUSI, the K900 is the oval gear measuring equipment suitable for controlling the non commercial dispensing of low, medium and high viscosity fluids compatible with its construction materials. This meter is equipped with an in-built suction filter, 3" inlet/outlet and free contact signal pulser.

## MATERIALS

- BODY: ALUMINIUM
- GEARS: TECHNOPOLYMER

Dimensions expressed in millimeters

| TECHNICAL DATA |             |            |           |            |        |     |          |     |                          |        |         |        |
|----------------|-------------|------------|-----------|------------|--------|-----|----------|-----|--------------------------|--------|---------|--------|
| CODE           |             | FLUIDS     | FLOW RATE |            | PULSER |     | PRESSURE |     | BATTERY                  |        | INLET / | INLET  |
|                |             | TYPE       | L/MIN     | GPM        | P/L    | GPM | BAR      | PSI | N°2 X 1,5V<br>(INCLUDED) | FLANGE | OUTLET  | FILTER |
| METER          |             |            |           |            |        |     |          |     |                          |        |         |        |
| F0049900B      | К900        | B D        | 50 - 500  | 13,2 - 132 | -      | -   | 20       | 284 | YES                      | YES    | 3" BSP  | YES    |
| PULSER         |             |            |           |            |        |     |          |     |                          |        |         |        |
| F0049902B      | K900 PULSER | B <b>D</b> | 50 - 500  | 13,2 - 132 | 10     | 38  | 20       | 284 | YES                      | YES    | 3" BSP  | YES    |