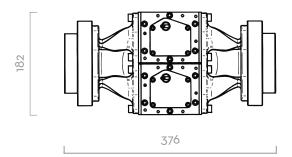

|  |  |  |  |  |
|-----------|----|------|-------------|---------------|---------|--|--|--|--|--|
| CODE      | WE | IGHT | PACKAGING   |               |         |  |  |  |  |  |
|           | KG | LBS  | ММ          | INCH          | PCS/BOX |  |  |  |  |  |
| METER     | •  |      |             |               |         |  |  |  |  |  |
| F0049900B | 12 | 26,5 | 400X290X200 | 15,7X11,4X7,9 | 1       |  |  |  |  |  |
| PULSER    |    |      |             |               |         |  |  |  |  |  |
| F0049902B | 12 | 26,5 | 400X290X200 | 15,7X11,4X7,9 | 1       |  |  |  |  |  |





































WATER



### CHART

**DIMENSIONS** 



### IN THE BOX

- K900 METER
- INSTRUCTION MANUAL

### **DETAILS**









## MATERIALS

- BODY: ALUMINIUM
- GEARS: TECHNOPOLYMER





Dimensions expressed in millimeters

| TECHNICAL DATA |             |            |           |            |        |     |          |     |                          |        |         |        |
|----------------|-------------|------------|-----------|------------|--------|-----|----------|-----|--------------------------|--------|---------|--------|
| CODE           |             | FLUIDS     | FLOW RATE |            | PULSER |     | PRESSURE |     | BATTERY                  |        | INLET / | INLET  |
|                |             | TYPE       | L/MIN     | GPM        | P/L    | GPM | BAR      | PSI | N°2 X 1,5V<br>(INCLUDED) | FLANGE | OUTLET  | FILTER |
| METER          |             |            |           |            |        |     |          |     |