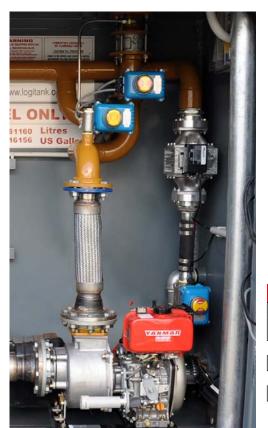

# **FEATURES**

- STURDY STRUCTURE
- HEAVY DUTY CONDITIONS
- HIGH FLOW RATE APPLICATIONS
- · READY TO INSTALL

Among the electronic flow meters Made in Italy by PIUSI, the K900 is the oval gear measuring equipment suitable for controlling the non commercial dispensing of low, medium and high viscosity fluids compatible with its construction materials. This meter is equipped with an in-built suction filter, 3" inlet/outlet and free contact signal pulser.