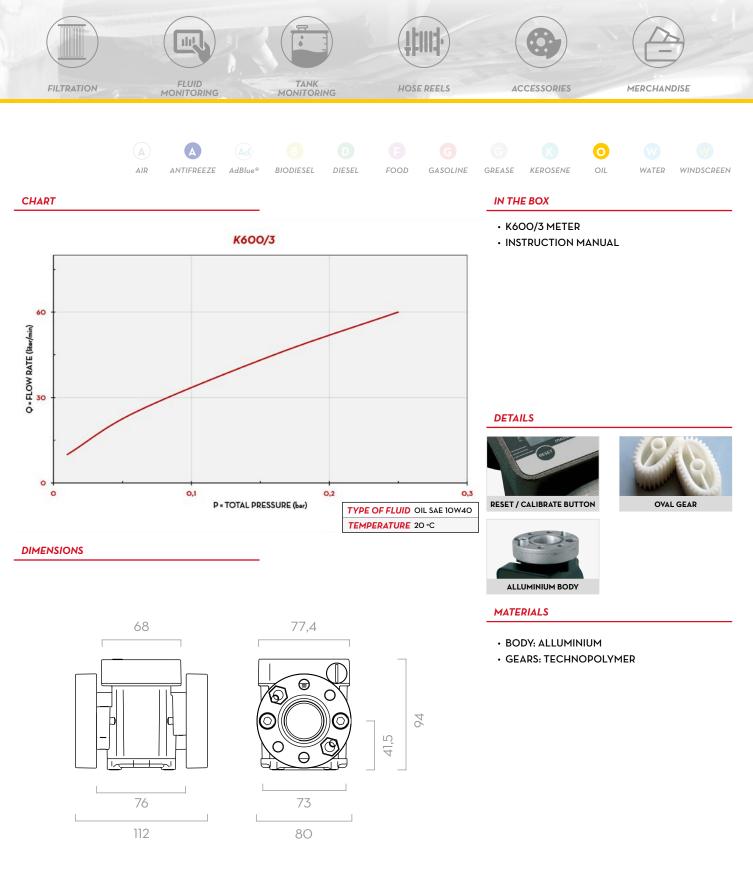

## K600/3

## FEATURES

- ADJUSTABLE FLANGES
- EXTREMELY ACCURATE
- SUITABLE FOR INDUSTRIAL APPLICATIONS
- IDEAL FOR MOBILE
- INSTALLATIONS
- LOW ENERGY CONSUMPTIONS

The PIUSI K6OO/3 is an oval gear meter suitable for measuring the delivery of low, medium and high viscosity oils. The meter is equipped with an integrated filter and it is available also in pulser version.

## Dimensions expressed in millimeters

| TECHNICAL DATA |                          |             |           |             |                  |     |                     |        |          |        |
|----------------|--------------------------|-------------|-----------|-------------|------------------|-----|---------------------|--------|----------|--------|
| CODE           | DESCRIPTION              | FLUIDS TYPE | FLOW RATE |             | WORKING PRESSURE |     | BATTERY<br>INCLUDED | FLANGE | INLET    | INLET  |
|                |                          |             | L/MIN     | GPM         | BAR              | PSI | NO. 2 2X1,5V        |        | OUTLET   | FILTER |
| METER          |                          |             |           |             |                  |     |                     |        |          |        |
| F00496A20      | K600/3 METER ·" BSP OIL  |             | 6 - 60    | 1,58 - 1,58 | 70               | 994 | YES                 | YES    | 3/4" BSP | YES    |
| PULSER         |                          |             |           |             |                  |     |                     |        |          |        |
| F00472A20      | K6OO/3 PULSER ·" BSP OIL |             | 6 - 60    | 1,58 - 1,58 | 70               | 994 | NO                  | YES    | 3/4" BSP | YES    |