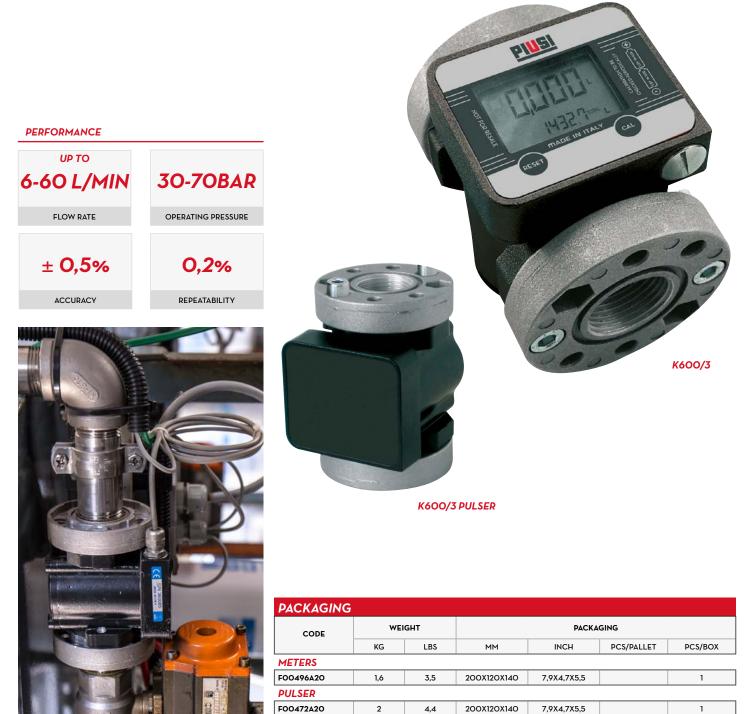

## K600/3

## FEATURES

- ADJUSTABLE FLANGES
- EXTREMELY ACCURATE
- SUITABLE FOR INDUSTRIAL APPLICATIONS
- IDEAL FOR MOBILE
- INSTALLATIONS
- LOW ENERGY CONSUMPTIONS

The PIUSI K6OO/3 is an oval gear meter suitable for measuring the delivery of low, medium and high viscosity oils. The meter is equipped with an integrated filter and it is available also in pulser version.

## Dimensions expressed in millimeters

| TECHNICAL DATA |                          |             |           |             |                  |     |                     |        |          |        |
|----------------|--------------------------|-------------|-----------|-------------|------------------|-----|---------------------|--------|----------|--------|
| CODE           | DESCRIPTION              | FLUIDS TYPE | FLOW RATE |             | WORKING PRESSURE |     | BATTERY<br>INCLUDED | FLANGE | INLET    | INLET  |
|                |                          |             | L/MIN     | GPM         | BAR              | PSI | NO. 2 2X1,5V        |        | OUTLET   | FILTER |
| METER          |                          |             |           |             |                  |     |                     |        |          |        |
| F00496A20      | K600/3 METER ·" BSP OIL  |             | 6 - 60    | 1,58 - 1,58 | 70               | 994 | YES                 | YES    | 3/4" BSP | YES    |
| PULSER         |                          |             |           |             |                  |     |                     |        |          |        |
| F00472A20      | K6OO/3 PULSER ·" BSP OIL |             | 6 - 60    | 1,58 - 1,58 | 70               | 994 | NO                  | YES    | 3/4" BSP | YES    |