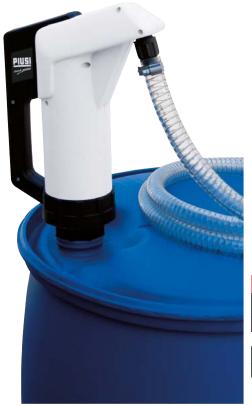

#### IN THE BOX

- SUZZARABLUE HAND PUMP
- DELIVERY HOSE (ON REQUEST)
- SUCTION PIPE
- INSTRUCTION MANUAL