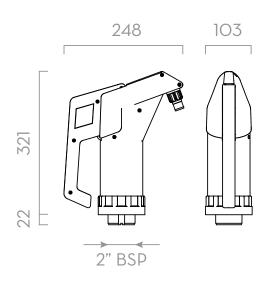

|  |  |  |  |  |  |
|-------------------|--------|-----|--------------|-------|---------------------|-----|--|--|--|--|--|--|--|
| CODE              | WEIGHT |     | PACK         | AGING | N. BOXES/EUROPALLET |     |  |  |  |  |  |  |  |
|                   | KG     | LBS | S MM PCS/BOX |       | X                   | 4   |  |  |  |  |  |  |  |
| PISTON HAND PUMPS |        |     |              |       |                     |     |  |  |  |  |  |  |  |
| F0033209A         | 1,5    | 3,3 | 160X340X140  | 1     | 72                  | 102 |  |  |  |  |  |  |  |
| F0033210A         | 3,4    | 7,5 | 510X240X150  | 1     | 48                  | 66  |  |  |  |  |  |  |  |







FILTRATION TANK MONITORING



MERCHANDISE





ANTIFREEZE











HOSE REEL





ACCESSORIES







#### **CHART**



Dimensions expressed in millimeters

#### IN THE BOX

- SUZZARABLUE HAND PUMP
- DELIVERY HOSE (ON REQUEST)
- SUCTION PIPE
- INSTRUCTION MANUAL

#### **DETAILS**





#### **MATERIALS**

- BODY: PLASTIC
- ROTOR: PLASTIC
- · VANES: PLASTIC

| TECHNICAL DATA   |                                      |             |       |        |      |          |              |                           |  |  |  |  |
|------------------|--------------------------------------|-------------|-------|--------|------|----------|--------------|---------------------------|--|--|--|--|
| CODE             | DESCRIPTION                          | FLUIDS TYPE | SPOUT | HOSE   |      | DIP PIPE | COMPLETE KIT | MAUSER AND                |  |  |  |  |
|                  |                                      |