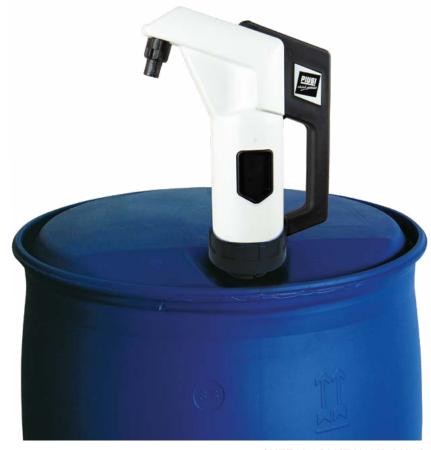

# SUZZARABLUE HAND PUMP

## **FEATURES**

- · READY / EASY TO USE
- SUITABLE FOR ANY OPERATING CONDITION

The PIUSI SUZZARABLUE HAND PUMP is the basic version of hand pump (piston) offered by PIUSI. They are manufactured in plastic according to the ISO 22241.