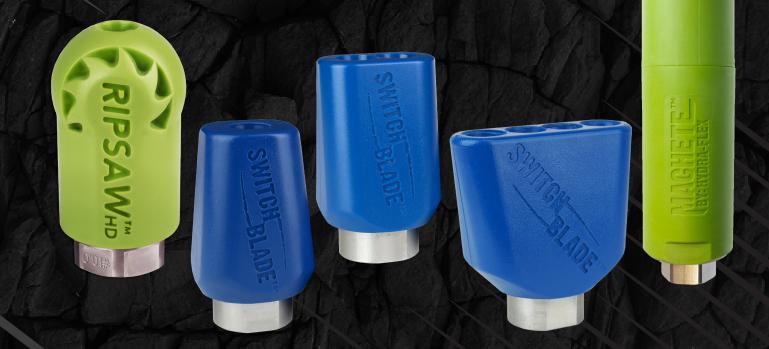

## STOCK YOUR TOOLKIT

The Ripsaw, Switchblade, and Machete are designed for different applications. All deserve a spot in every hydro-ex toolkit.