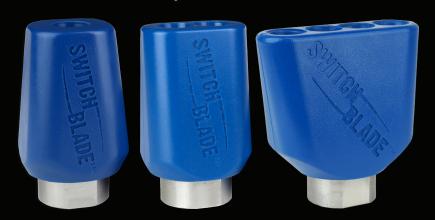

**0-DEGREE NOZZLE** 

TRENCHING | STARTING TOOL **COMPACT SOILS | PRECISION DIGGING** 

**AVAILABLE IN** 1, 2, OR 4 SOLID STREAMS

LASTS LONGER

Tungsten carbide seat and tip outlast ceramic nozzles

TRENCHING | BELL HOLING | SLOPING FINISHING TOOL | CALICHE/HARD SOILS