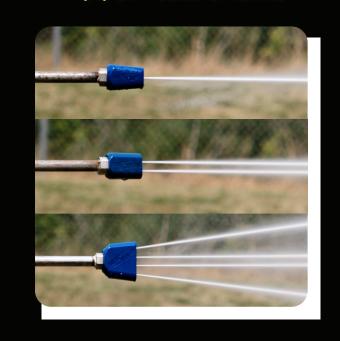

**0-DEGREE NOZZLE** 

TRENCHING | STARTING TOOL **COMPACT SOILS | PRECISION DIGGING** 

**AVAILABLE IN** 1, 2, OR 4 SOLID STREAMS

LASTS LONGER

Tungsten carbide seat and tip outlast ceramic nozzles

TRENCHING | BELL HOLING | SLOPING FINISHING TOOL | CALICHE/HARD SOILS