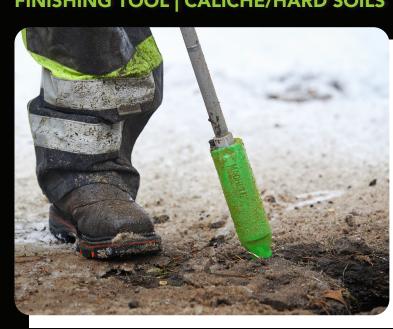

**0-DEGREE NOZZLE** 

TRENCHING | STARTING TOOL **COMPACT SOILS | PRECISION DIGGING** 

**AVAILABLE IN** 1, 2, OR 4 SOLID STREAMS

LASTS LONGER

Tungsten carbide seat and tip outlast ceramic nozzles

TRENCHING | BELL HOLING | SLOPING FINISHING TOOL | CALICHE/HARD SOILS